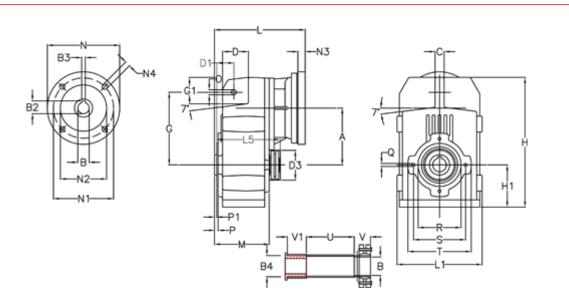

## **Measures**

| A = 175.75 | D1 = 56.5  | 15 = 200.0  | P1                                  | = 3.5    | V = 4  |
|------------|------------|-------------|-------------------------------------|----------|--------|
| B = 42     | d3 = 100   | M = 144.0   | Q                                   | = M12x19 | V1 = 4 |
| B1 = 28    | G = 218    | N = 250     | R                                   | = 130    |        |
| B2 = 31.3  | G1 = 97.5  | N1 = 215    | S                                   | = 165    |        |
| B3 = 8     | H = 389.0  | N2 = 180    | Т                                   | = 200    |        |
| B4 = 42    | H1 = 116.0 | N4 = M12x16 | Tightening torque Nm adapter bushin | g = 6.0  |        |
| C = 16     | L = 275.5  | O = 14      | Tightening torque Nm shrink disc    | = 10.0   |        |
| D = 79.0   | L1 = 242   | P = 7.5     | U                                   | = 82.0   |        |
|            |            |             |                                     |          |        |